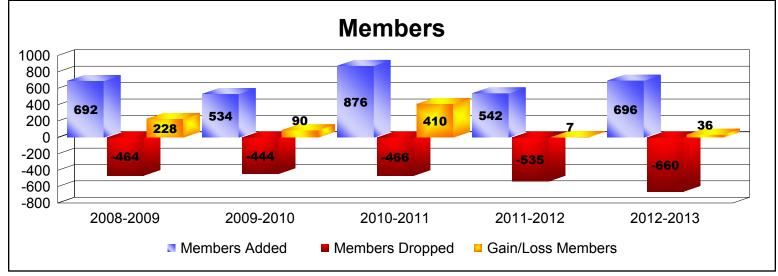

District 300C3 As of June 2013 Cumulative

| Year      | New<br>Clubs | Dropped<br>Clubs | Gain/<br>Loss<br>Clubs | New<br>Members | Charter<br>Members | Reinstate<br>Members | Transfer<br>Members | Total<br>Member<br>Added | Total<br>Members<br>Dropped | Gain/<br>Loss<br>Members |
|-----------|--------------|------------------|------------------------|----------------|--------------------|----------------------|---------------------|--------------------------|-----------------------------|--------------------------|
| 2008-2009 | 12           | -2               | 10                     | 324            | 353                | 13                   | 2                   | 692                      | -464                        | 228                      |
| 2009-2010 | 0            | -1               | -1                     | 489            | 8                  | 29                   | 8                   | 534                      | -444                        | 90                       |
| 2010-2011 | 7            | -2               | 5                      | 562            | 275                | 24                   | 15                  | 876                      | -466                        | 410                      |
| 2011-2012 | 1            | -1               | 0                      | 475            | 30                 | 29                   | 8                   | 542                      | -535                        | 7                        |
| 2012-2013 | 2            | -1               | 1                      | 604            | 59                 | 22                   | 11                  | 696                      | -660                        | 36                       |
| Average   | 4            | -1               | 3                      | 491            | 145                | 23                   | 9                   | 668                      | -514                        | 154                      |