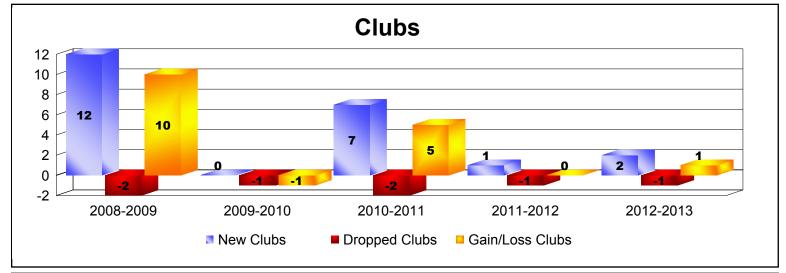

District 300C3 As of June 2013 Cumulative

| Year      | New<br>Clubs | Dropped<br>Clubs | Gain/<br>Loss<br>Clubs | New<br>Members | Charter<br>Members | Reinstate<br>Members | Transfer<br>Members | Total<br>Member<br>Added | Total<br>Members<br>Dropped | Gain/<br>Loss<br>Members |
|-----------|--------------|------------------|------------------------|----------------|--------------------|----------------------|---------------------|--------------------------|-----------------------------|--------------------------|
| 2008-2009 | 12           | -2               | 10                     | 324            | 353                | 13                   | 2                   | 692                      | -464                        | 228                      |
| 2009-2010 | 0            | -1               | -1                     | 489            | 8                  | 29                   | 8                   | 534                      | -444                        | 90                       |
| 2010-2011 | 7            | -2               | 5                      | 562            | 275                | 24                   | 15                  | 876                      | -466                        | 410                      |
| 2011-2012 | 1            | -1               | 0                      | 475            | 30                 | 29                   | 8                   | 542                      | -535                        | 7                        |
| 2012-2013 | 2            | -1               | 1                      | 604            | 59                 | 22                   | 11                  | 696                      | -660                        | 36                       |
| Average   | 4            | -1               | 3                      | 491            | 145                | 23                   | 9                   | 668                      | -514                        | 154                      |